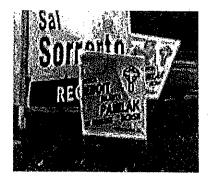

4.9. Ms. Campbell confirmed that she saw signs for Ms. Pawlak and another candidate, Natalia Benoit, in her neighborhood. She provided a photo of the signs, that was taken at the corner of Vine Street and Scott Street in St. Catharines. See Figure 1 below.

Figure 1 - Ms. Pawlak and Natalia Benoit's Campaign Sign

4.10. Ms. Campbell also stated that when she noted that no expenses for signage or in-kind contributions were claimed on the Initial Financial Statement, she knew this was not accurate.