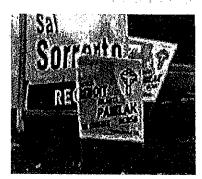

4.8. Ms. Campbell confirmed that she saw signs for Ms. Benoit and another candidate, Jolanta Pawlak, in her neighborhood. She provided a photo of the signs that she stated was taken at the corner of Vine Street and Scott Street in St. Catharines. See Figure 1 below.

Figure 1 - Ms. Benoit and Jolanta Pawlak's Campaign Sign

4.9. Ms. Campbell also stated that when no expenses or contributions were reported on the Initial Financial Statement, she knew this was not accurate.